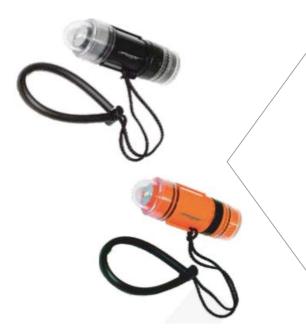

## **ELECTRA LED STROBE & TORCH - LT ELE**

The famous Beaver Electra Strobe & Torch Unit, completely updated and improved, hugely popular for SCUBA Diving where a conveniently sized, combined LED Light and Flashing Strobe is essential. Compact flashing strobe light, visible for approximately 3kms, combined with a super bright LED torch on the opposite end. Uses 3 AA Batteries, rechargeable versions may also be used if desired. Strong and Comfortable wrist lanyard with cord lock and rubber sleeve with optional adjustable velcro straps included. Handy sized 130 Lumens back up LED torch.

- 24 hours burn time strobe, 1 to 1.5 flashes per second.
- 6 hours burn time torch. Waterproof to 60 metres. COLOURS: BLACK & ORANGE