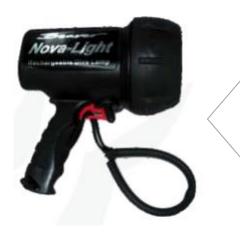

## NOVA-LIGHT- LT NOV

Ultra bright 20 Watt, 8 degree beam, rechargeable dive lamp with high focus beam. Complete with charger, mains adapter, optional or spare 10 Watt bulb, wrist lanyard & protective abrasion resistant front cover to guard against knocks & assist in providing service for many years. The Nova-Light provides fantastic performance at an economical level.

- 66 minutes burn time at 20 Watts
- 130 minute burn time at 10 Watts
- Waterproof to 100 metres
- COLOUR: BLACK