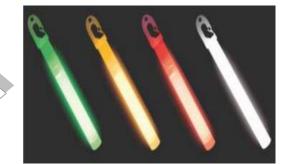

## LIGHT STICK – LTS

Cyalume fluorescent 15 cm long diving grade light stick with an extra-long 8 hour burn time & handy hook attachment. Snap & shake to attract attention during night time diving, marking your way during a low visibility dive or use at any other time when an instant light is required.

COLOURS: GREEN, ORANGE, RED & WHITE