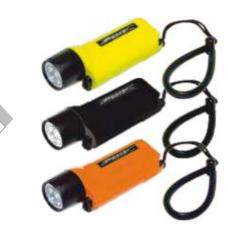

#### SOLAR X LED - LT SOL

900 Lumens Super Bright LED torch with adjustable comfort wrist lanyard which ensures safe keeping when deployed in the most hostile of underwater environments. Burns for well in excess of 5 hours, with twin O-Ring Seals simple to use On/Off switch with safety lock. Uses 3 Cell Batteries or rechargeable cells. Choice of Technical Black or highly visible Flo. Orange or Yellow colours.

- Over 5 hours burn time at full power
- Waterproof to 60 metres
- COLOURS: BLACK, ORANGE & YELLOW